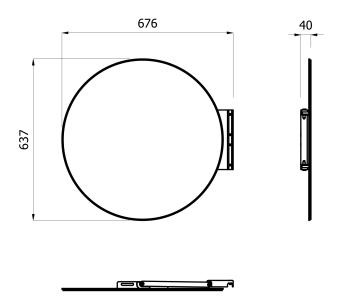

## product technical sheet

collection PROP

code EVBASTBBN - EVBASTBNN - EVBASRBBN - EVBASRBNN

description Mirror for Prop bar.

certifications TUV system certification UNI EN ISO 9001.

features Rectangular mirror (EVBASRBBN - EVBASRBNN) or round (EVBASTBBN -

EVBASTBNN) to fix on the Prop bar. With bottom and bracket painted, white or black.

bianco o nero.

size EVBASTB: 676x637x40 mm

EVBASRB: 480x693x40 mm

installation Fix the mirror to the bar with the apposit screws. Verify the correct fixation of the