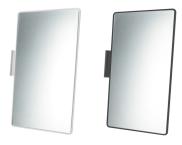

## product technical sheet

collection PROP

code EVBASTBBN - EVBASTBNN - EVBASRBBN - EVBASRBNN

description Mirror for Prop bar.

certifications TUV system certification UNI EN ISO 9001.

features Rectangular mirror (EVBASRBBN - EVBASRBNN) or round (EVBASTBBN -

EVBASTBNN) to fix on the Prop bar. With bottom and bracket painted, white or black.

bianco o nero.

size EVBASTB: 676x637x40 mm

EVBASRB: 480x693x40 mm

installation Fix the mirror to the bar with the apposit screws. Verify the correct fixation of the

screws.

finishes EVBASTBBN - EVBASRBBN: bottom and bracket mat white painted

EVBASTBNN - EVBASRBNN: bottom and bracket mat black painted

maintenance Make a proper cleaning with water and soap. Do not use aggressive, corrosive or