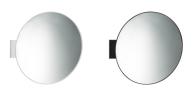

## product technical sheet

collection PROP

code EVBASTBBN - EVBASTBNN - EVBASRBBN - EVBASRBNN

description Mirror for Prop bar.

certifications TUV system certification UNI EN ISO 9001.

features Rectangular mirror (EVBASRBBN - EVBASRBNN) or round (EVBASTBBN -

EVBASTBNN) to fix on the Prop bar. With bottom and bracket painted, white or black.

bianco o nero.

size EVBASTB: 676x637x40 mm

EVBASRB: 480x693x40 mm

installation Fix the mirror to the bar with the apposit screws. Verify the correct fixation of the

screws.

finishes EVBASTBBN - EVBASRBBN: bottom and bracket mat white painted

EVBASTBNN - EVBASRBNN: bottom and bracket mat black painted

maintenance Make a proper cleaning with water and soap. Do not use aggressive, corrosive or