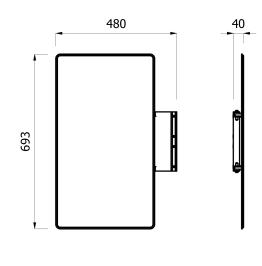

EVBASTBNN) to fix on the Prop bar. With bottom and bracket painted, white or black.

bianco o nero.

size EVBASTB: 676x637x40 mm

EVBASRB: 480x693x40 mm

installation Fix the mirror to the bar with the apposit screws. Verify the correct fixation of the